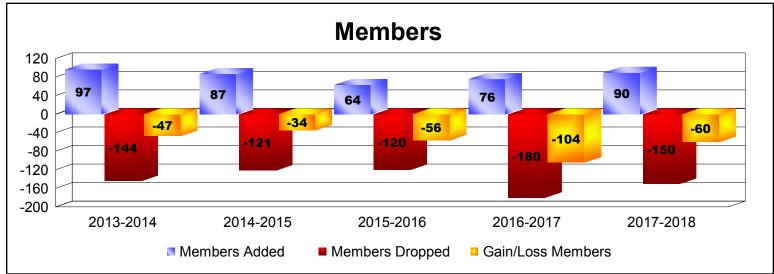

District 11 E2

As of June 2018 Cumulative

| Year      | New<br>Clubs | Dropped<br>Clubs | Gain/<br>Loss<br>Clubs | New<br>Members | Charter<br>Members | Reinstate<br>Members | Transfer<br>Members | Total<br>Member<br>Added | Total<br>Members<br>Dropped | Gain/<br>Loss<br>Members |
|-----------|--------------|------------------|------------------------|----------------|--------------------|----------------------|---------------------|--------------------------|-----------------------------|--------------------------|
| 2013-2014 | 0            | 0                | 0                      | 87             | 0                  | 7                    | 3                   | 97                       | -144                        | -47                      |
| 2014-2015 | 0            | -1               | -1                     | 67             | 0                  | 14                   | 6                   | 87                       | -121                        | -34                      |
| 2015-2016 | 0            | -1               | -1                     | 59             | 0                  | 5                    | 0                   | 64                       | -120                        | -56                      |
| 2016-2017 | 0            | -2               | -2                     | 66             | 0                  | 3                    | 7                   | 76                       | -180                        | -104                     |
| 2017-2018 | 0            | -1               | -1                     | 83             | 0                  | 4                    | 3                   | 90                       | -150                        | -60                      |
| Average   | 0            | -1               | -1                     | 72             | 0                  | 7                    | 4                   | 83                       | -143                        | -60                      |