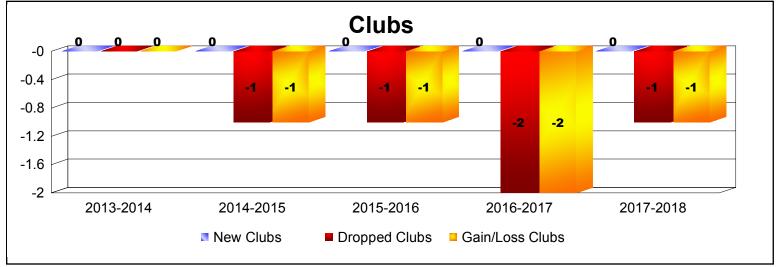

District 11 E2

As of June 2018 Cumulative

| Year      | New<br>Clubs | Dropped<br>Clubs | Gain/<br>Loss<br>Clubs | New<br>Members | Charter<br>Members | Reinstate<br>Members | Transfer<br>Members | Total<br>Member<br>Added | Total<br>Members<br>Dropped | Gain/<br>Loss<br>Members |
|-----------|--------------|------------------|------------------------|----------------|--------------------|----------------------|---------------------|--------------------------|-----------------------------|--------------------------|
| 2013-2014 | 0            | 0                | 0                      | 87             | 0                  | 7                    | 3                   | 97                       | -144                        | -47                      |
| 2014-2015 | 0            | -1               | -1                     | 67             | 0                  | 14                   | 6                   | 87                       | -121                        | -34                      |
| 2015-2016 | 0            | -1               | -1                     | 59             | 0                  | 5                    | 0                   | 64                       | -120                        | -56                      |
| 2016-2017 | 0            | -2               | -2                     | 66             | 0                  | 3                    | 7                   | 76                       | -180                        | -104                     |
| 2017-2018 | 0            | -1               | -1                     | 83             | 0                  | 4                    | 3                   | 90                       | -150                        | -60                      |
| Average   | 0            | -1               | -1                     | 72             | 0                  | 7                    | 4                   | 83                       | -143                        | -60                      |